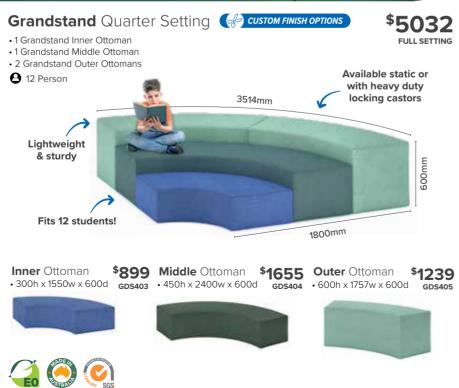

ng furniture that met the unique requirements of the school. Wipeable surfaces, rounded corners and height adjustable furniture were chosen

#### Principal Susan Coull discussed furniture that supports the school's teaching methods.





www.bfx.com.au ()) 1300 181 346 ()

Contact us today!

# bfx Dynami™ More than just a chair.

Crafted to improve children's **engagement**, **concentration** & **learning outcomes**.

Available in a range of bright and creative modern colours.





• Seat pad available

 $\mathcal{T}$  Supports posture

A 3-way seating



























\*Prices include GST 19







#### Island Storage Unit

- \$899 • 725h x 1200w x 850d (junior/middle school) ISU405 • Also available 900h unit for high school & tertiary
- · Wide range of colours made to order









22 www.bfx.com.au | 1300 181 346







Cut out to fit

around poles

Locking castors



\$475

Jupiter Swing

Cupboard

available

725h x 1500w x 450d

JSC101 - \$789

JMS103

**Jupiter Double** 

• 1200h x 980/1440w x 600d

• 1500h x 980/1440w x 600d

Sided Curved

Bookcase





#### FOR YOUR SPECIALIST SPACE Perform Outdoor Setting 265 POB402 • Overall - 1800w x 1560d Also available: Table - 730h x 1800w x 700d Zincanneal Bench (each) - 430h x 1800w x 430d perforated surface Dual powdercoated finish Seats up to 6 students **Boost** <sup>\$</sup>619 Dynami Lectern Drafting Stool BST150 (HALLS & THEATRE) SCIENCE STEM • 850-1175h x 590w x 477d • High-impact polypropylene seat & back • 5 position tilt setting for top Castors Front panel for RATED TO fixing logo 135kg Hall & Theatre Se