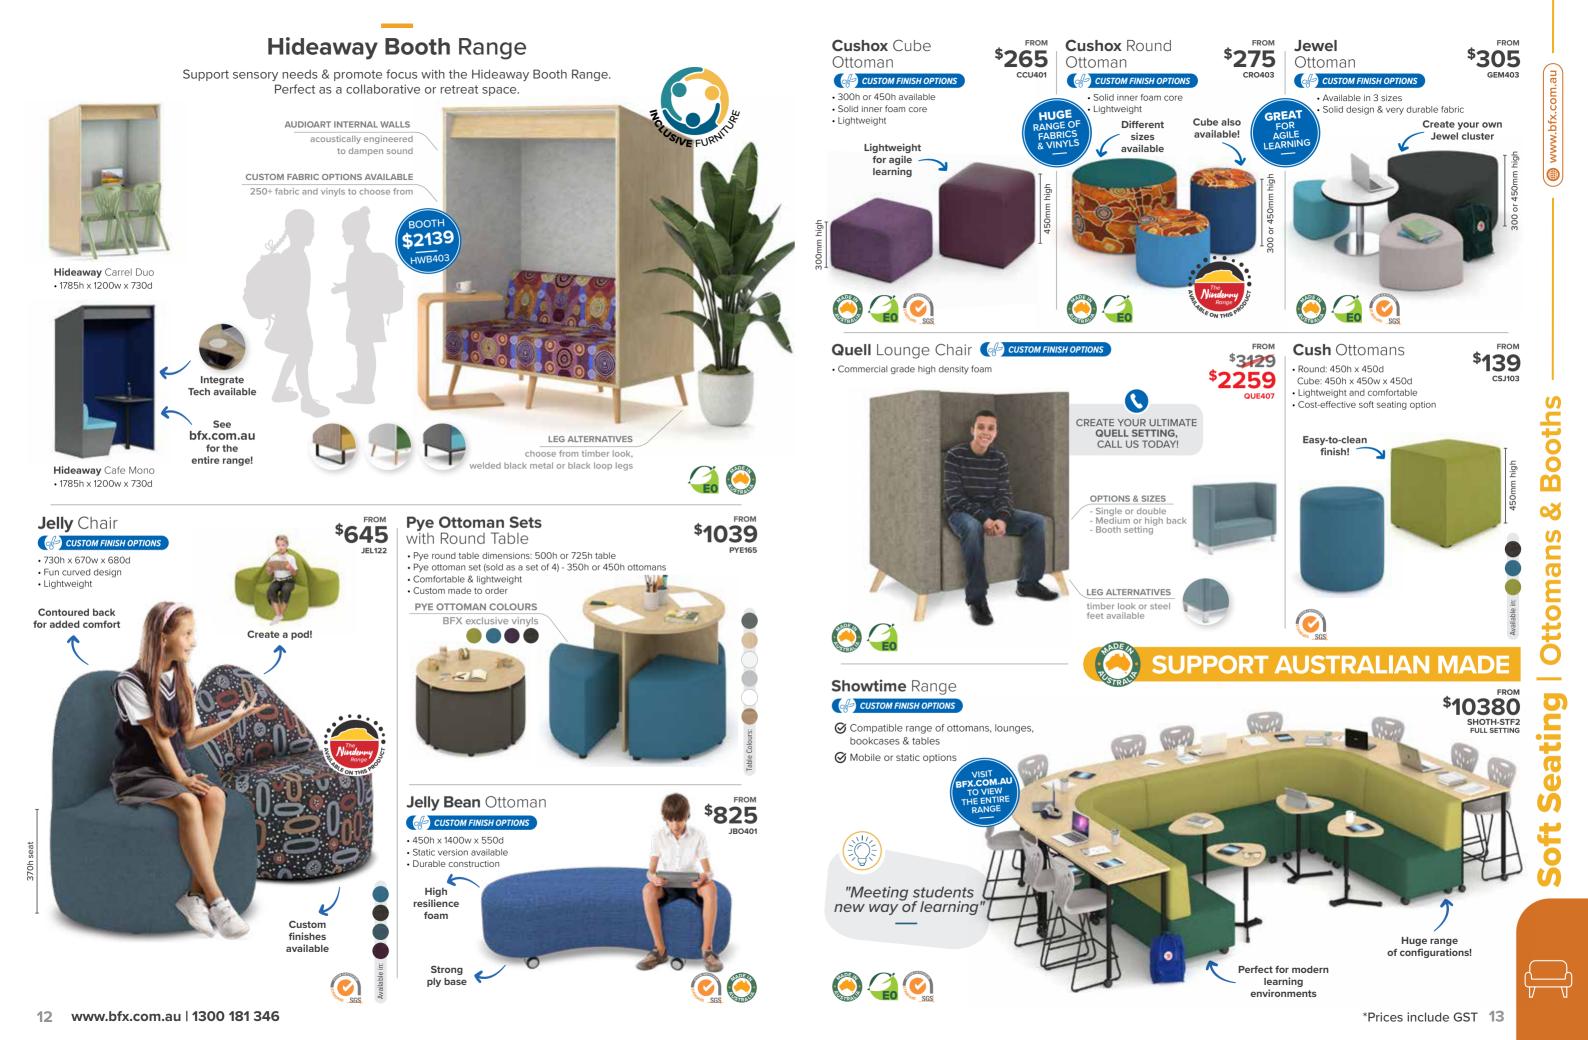

#### Favourite Piece of Inclusive Furniture

I love the Hideaway Booths! They offer great sensory support and would be excellent as a focused work or chill out space in a classroom.