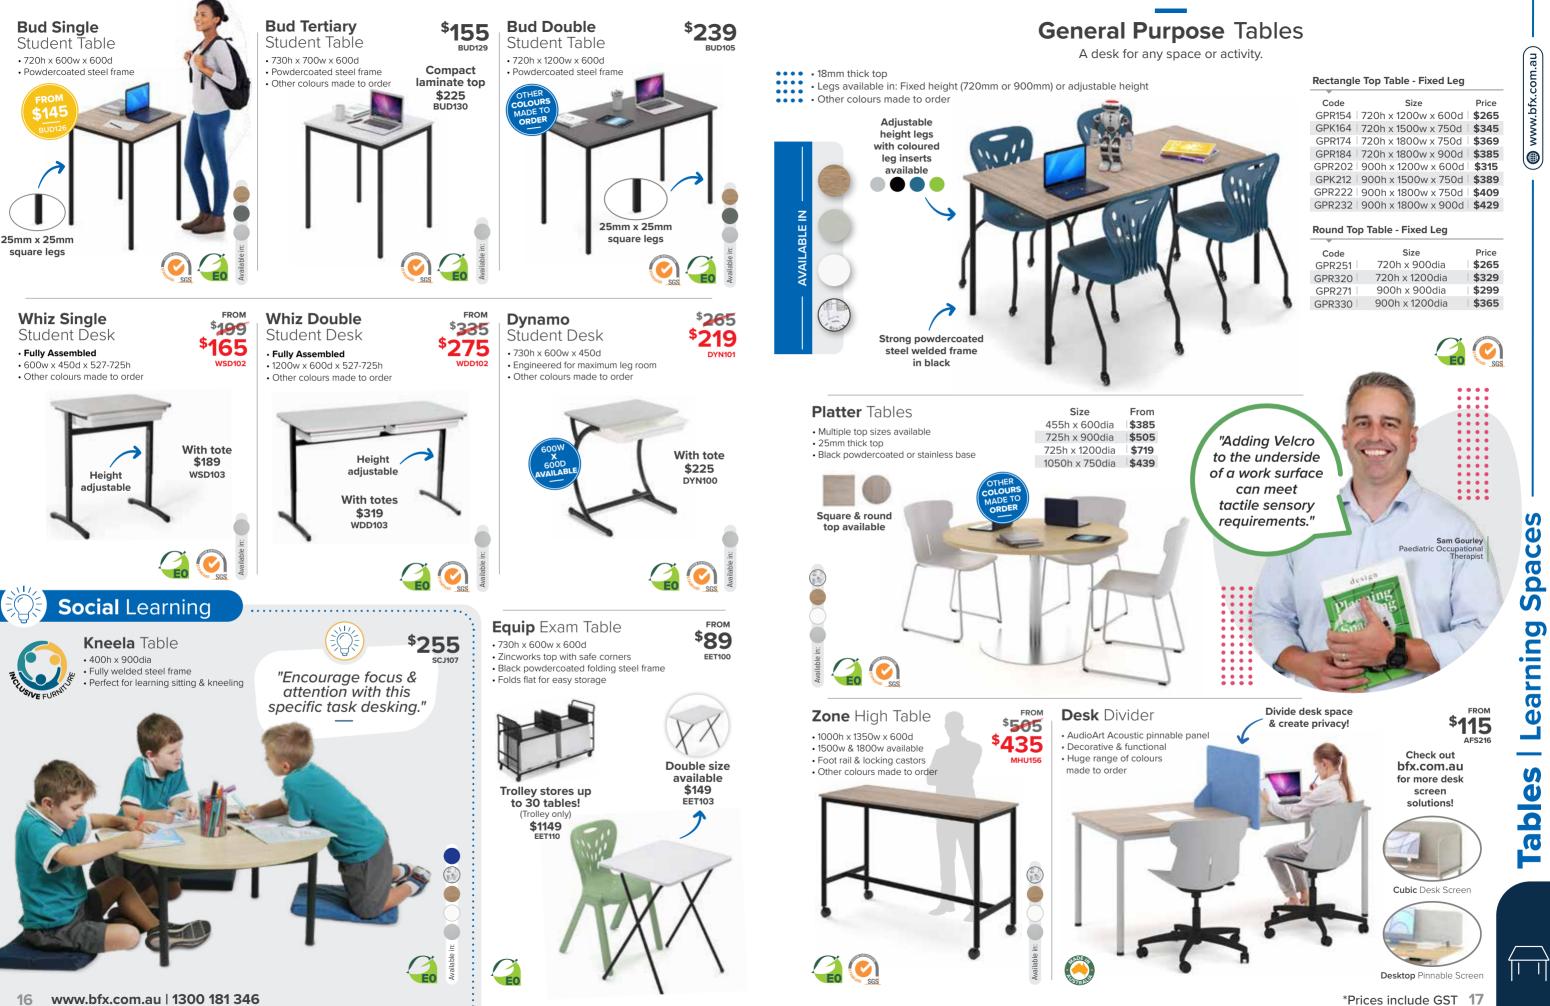

sabled students ranging from mild to severe.

The schools' vision is, "To inspire students to achieve their personal best and become active and independent members of their community."

BFX supplied a range of inclusive learning furniture that met the unique requirements of the school. Wipeable surfaces, rounded corners and height adjustable furniture were chosen

#### Principal Susan Coull discussed furniture that supports the school's teaching methods.





www.bfx.com.au ()) 1300 181 346 ()

Contact us today!

# bfx Dynami™ More than just a chair.

Crafted to improve children's **engagement**, **concentration** & **learning outcomes**.

Available in a range of bright and creative modern colours.





• Seat pad available

 $\mathcal{T}$  Supports posture

A 3-way seating



























\*Prices include GST 19







#### Island Storage Unit

- \$899 • 725h x 1200w x 850d (junior/middle school) ISU405 • Also available 900h unit for high school & tertiary
- · Wide range of colours made to order









22 www.bfx.com.au | 1300 181 346







Cut out to fit

around poles

Locking castors



\$475

Jupiter Swing

Cupboard

available

725h x 1500w x 450d

JSC101 - \$789

JMS103

**Jupiter Double** 

• 1200h x 980/1440w x 600d

• 1500h x 980/1440w x 600d

Sided Curved

Bookcase





#### FOR YOUR SPECIALIST SPACE Perform Outdoor Setting 265 POB402 • Overall - 1800w x 1560d Also available: Table - 730h x 1800w x 700d Zincanneal Bench (each) - 430h x 1800w x 430d perforated surface Dual powdercoated finish Seats up to 6 students **Boost** <sup>\$</sup>619 Dynami Lec