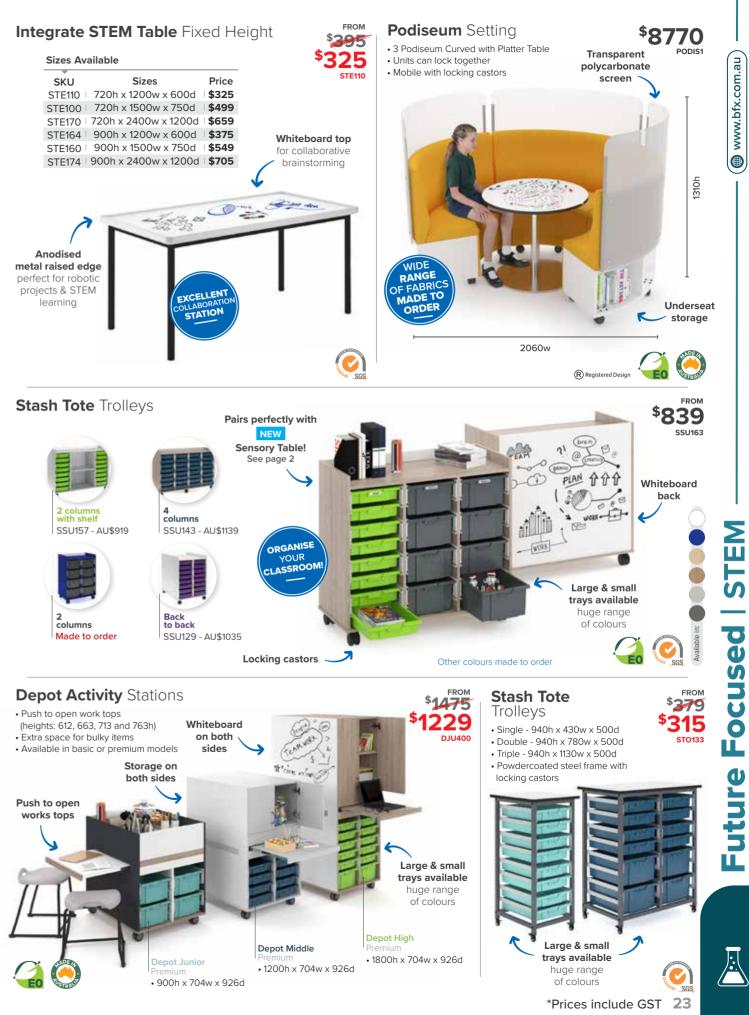

#### Island Storage Unit

- \$899 • 725h x 1200w x 850d (junior/middle school) ISU405 • Also available 900h unit for high school & tertiary
- · Wide range of colours made to order

22 www.bfx.com.au | 1300 181 346