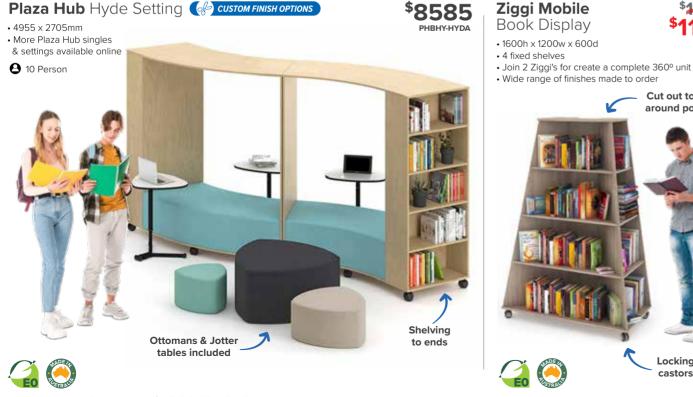

nts of the school. Wipeable surfaces, rounded corners and height adjustable furniture were chosen

#### Principal Susan Coull discussed furniture that supports the school's teaching methods.





www.bfx.com.au ()) 1300 181 346 ()

Contact us today!

# bfx Dynami™ More than just a chair.

Crafted to improve children's **engagement**, **concentration** & **learning outcomes**.

Available in a range of bright and creative modern colours.





• Seat pad available

 $\mathcal{T}$  Supports posture

A 3-way seating



























\*Prices include GST 19







#### Island Storage Unit

- \$899 • 725h x 1200w x 850d (junior/middle school) ISU405 • Also available 900h unit for high school & tertiary
- · Wide range of colours made to order









22 www.bfx.com.au | 1300 181 346







Cut out to fit

around poles

Locking castors



\$475

Jupiter Swing

Cupboard

available

725h x 1500w x 450d

JSC101 - \$789

JMS103

**Jupiter Double** 

• 1200h x 980/1440w x 600d

• 1500h x 980/1440w x 600d

Sided Curved

Bookcase





#### FOR YOUR SPECIALIST SPACE Perform Outdoor Setting 265 POB402 • Overall - 1800w x 1560d Also available: Table - 730h x 1800w x 700d Zincanneal Bench (each) - 430h x 1800w x 430d perforated surface Dual powdercoated finish Seats up to 6 students **Boost** <sup>\$</sup>619 Dynami Lectern Drafting Stool BST150 (HALLS & THEATRE) SCIENCE STEM • 850-1175h x 590w x 477d • High-impact polypropylene seat & back • 5 position tilt setting for top Castors Front panel for RATED TO fixing logo 135kg Hall & Theatre Seating <sup>\$145</sup> Strata Sled Base St