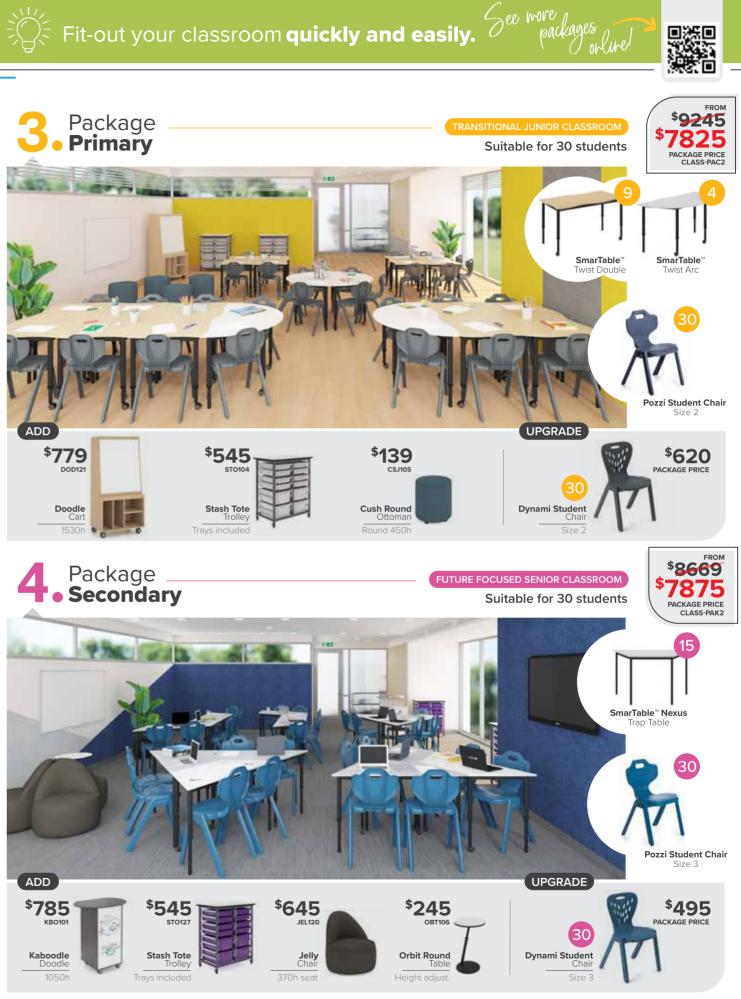

dents ranging from mild to severe.

The schools' vision is, "To inspire students to achieve their personal best and become active and independent members of their community."

BFX supplied a range of inclusive learning furniture that met the unique requirements of the school. Wipeable surfaces, rounded corners and height adjustable furniture were chosen

#### Principal Susan Coull discussed furniture that supports the school's teaching methods.





www.bfx.com.au ()) 1300 181 346 ()

Contact us today!

# bfx Dynami™ More than just a chair.

Crafted to improve children's **engagement**, **concentration** & **learning outcomes**.

Available in a range of bright and creative modern colours.





• Seat pad available

 $\mathcal{T}$  Supports posture

A 3-way seating



























\*Prices include GST 19







#### Island Storage Unit

- \$899 • 725h x 1200w x 850d (junior/middle school) ISU405 • Also available 900h unit for high school & tertiary
- · Wide range of colours made to order









22 www.bfx.com.au | 1300 181 346







Cut out to fit

around poles

Locking castors



\$475

Jupiter Swing

Cupboard

available

725h x 1500w x 450d

JSC101 - \$789

JMS103

**Jupiter Double** 

• 1200h x 980/1440w x 600d

• 1500h x 980/1440w x 600d

Sided Curved

Bookcase





#### FOR YOUR SPECIALIST SPACE Perform Outdoor Setting 265 POB402 • Overall - 1800w x 1560d Also available: Table - 730h x 1800w x 700d Zincanneal Bench (each) - 430h x 1800w x 430d perforated surface Dual powdercoated finish Seats up to 6 students **Boost** <sup>\$</sup>619 Dynami Lectern Draft