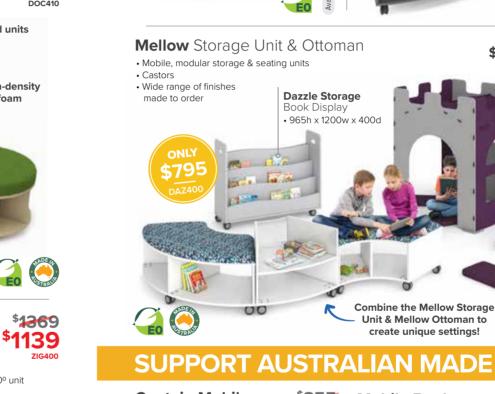

s of the school. Wipeable surfaces, rounded corners and height adjustable furniture were chosen

#### Principal Susan Coull discussed furniture that supports the school's teaching methods.





www.bfx.com.au ()) 1300 181 346 ()

Contact us today!

# bfx Dynami™ More than just a chair.

Crafted to improve children's **engagement**, **concentration** & **learning outcomes**.

Available in a range of bright and creative modern colours.





• Seat pad available

 $\mathcal{T}$  Supports posture

A 3-way seating



























\*Prices include GST 19







#### Island Storage Unit

- \$899 • 725h x 1200w x 850d (junior/middle school) ISU405 • Also available 900h unit for high school & tertiary
- · Wide range of colours made to order









22 www.bfx.com.au | 1300 181 346







Cut out to fit

around poles

Locking castors



\$475

Jupiter Swing

Cupboard

available

725h x 1500w x 450d

JSC101 - \$789

JMS103

**Jupiter Double** 

• 1200h x 980/1440w x 600d

• 1500h x 980/1440w x 600d

Sided Curved

Bookcase





#### FOR YOUR SPECIALIST SPACE Perform Outdoor Setting 265 POB402 • Overall - 1800w x 1560d Also available: Table - 730h x 1800w x 700d Zincanneal Bench (each) - 430h x 1800w x 430d perforated surface Dual powdercoated finish Seats up to 6 students **Boost** <sup>\$</sup>619 Dynami Lectern Drafting Stool BST150 (HALLS & THEATRE) SCIENCE STEM • 850-1175h x 590w x 477d • High-impact polypropylene seat & back • 5 position tilt setting for top Castors Front panel for RATED TO fixing logo 135kg Hall & Theatre Seating <sup>\$145</sup> Strata Sled Base Stac