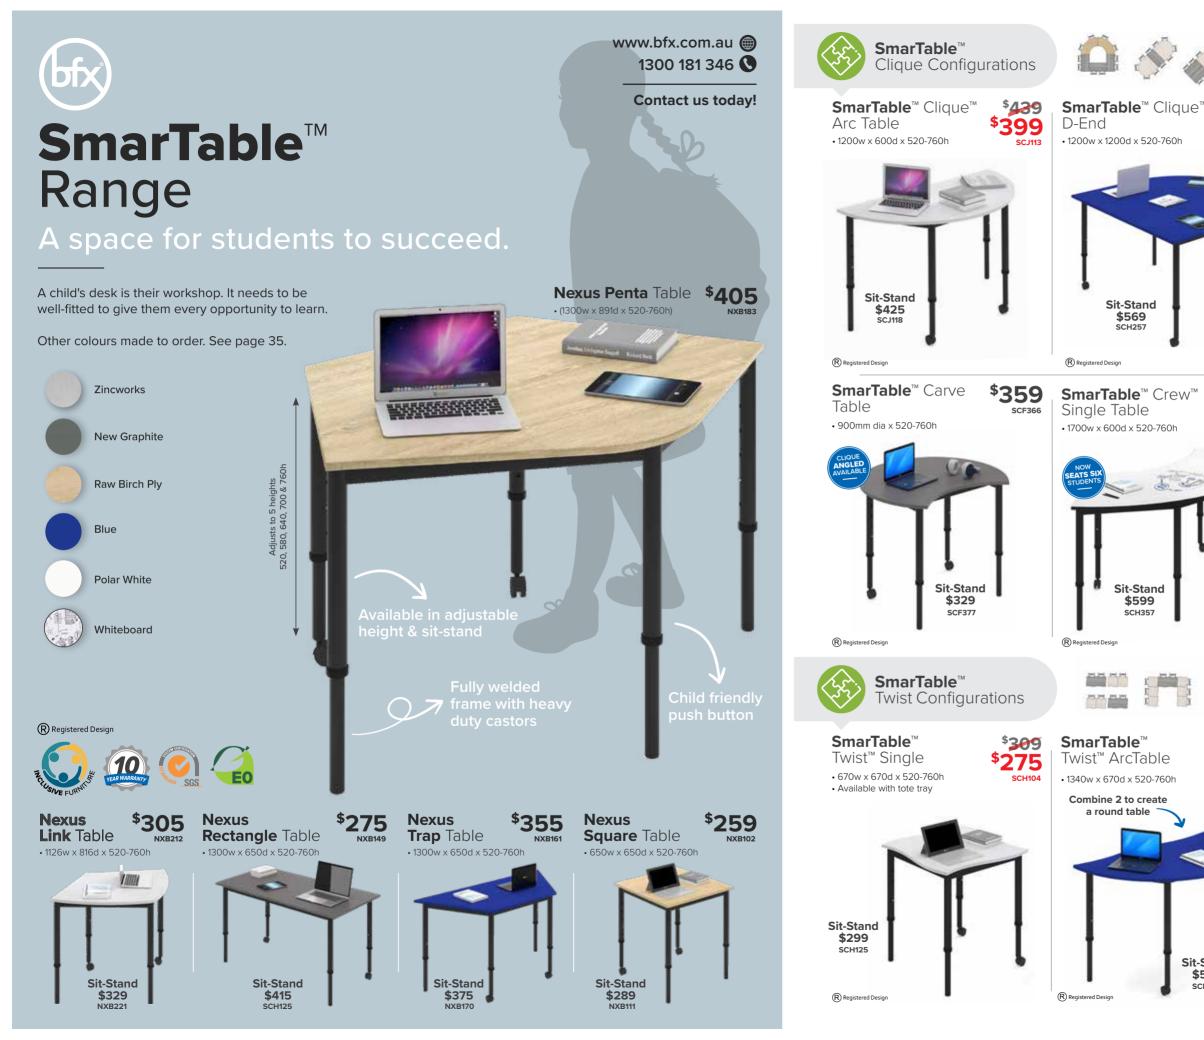

y disabled students ranging from mild to severe.

The schools' vision is, "To inspire students to achieve their personal best and become active and independent members of their community."

BFX supplied a range of inclusive learning furniture that met the unique requirements of the school. Wipeable surfaces, rounded corners and height adjustable furniture were chosen

#### Principal Susan Coull discussed furniture that supports the school's teaching methods.





www.bfx.com.au ()) 1300 181 346 ()

Contact us today!

# bfx Dynami™ More than just a chair.

Crafted to improve children's **engagement**, **concentration** & **learning outcomes**.

Available in a range of bright and creative modern colours.





• Seat pad available

 $\mathcal{T}$  Supports posture

A 3-way seating



























\*Prices include GST 19







#### Island Storage Unit

- \$899 • 725h x 1200w x 850d (junior/middle school) ISU405 • Also available 900h unit for high school & tertiary
- · Wide range of colours made to order









22 www.bfx.com.au | 1300 181 346







Cut out to fit

around poles

Locking castors



\$475

Jupiter Swing

Cupboard

available

725h x 1500w x 450d

JSC101 - \$789

JMS103

**Jupiter Double** 

• 1200h x 980/1440w x 600d

• 1500h x 980/1440w x 600d

Sided Curved

Bookcase





#### FOR YOUR SPECIALIST SPACE Perform Outdoor Setting 265 POB402 • Overall - 1800w x 1560d Also available: Table - 730h x 1800w x 700d Zincanneal Bench (each) - 430h x 1800w x 430d perforated surface Dual powdercoated finish Seats up to 6 students **Boost** <sup>\$</sup>619 Dynami