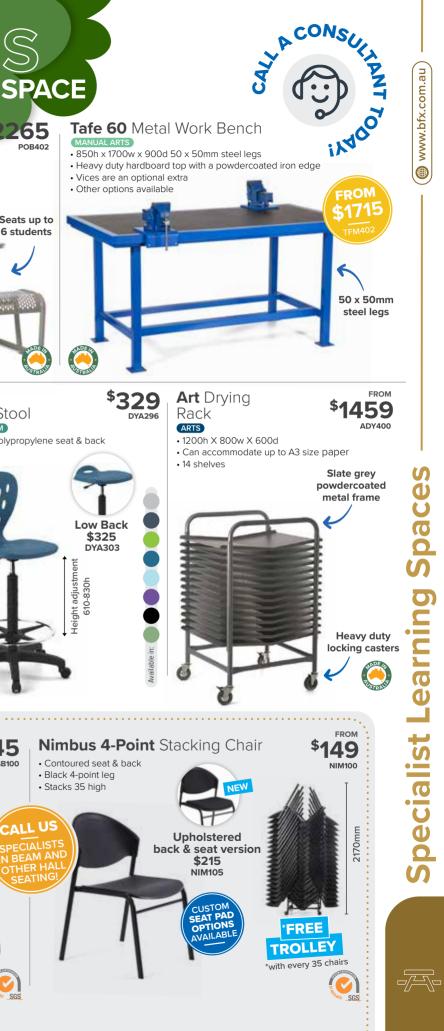

#### FOR YOUR SPECIALIST SPACE Perform Outdoor Setting 265 POB402 • Overall - 1800w x 1560d Also available: Table - 730h x 1800w x 700d Zincanneal Bench (each) - 430h x 1800w x 430d perforated surface Dual powdercoated finish Seats up to 6 students **Boost** <sup>\$</sup>619 Dynami Lectern Drafting Stool BST150 (HALLS & THEATRE) SCIENCE STEM • 850-1175h x 590w x 477d • High-impact polypropylene seat & back • 5 position tilt setting for top Castors Front panel for RATED TO fixing logo 135kg Hall & Theatre Seating <sup>\$145</sup> Strata Sled Base Stacking Chair Contoured seat & back SSB100 Chrome sled base Linking feet Stacks 30 high ALLUS Upholstered back & seat version \$229 SSB105 SEAT PA \*FREE TROLLEY \*with every 30 chairs