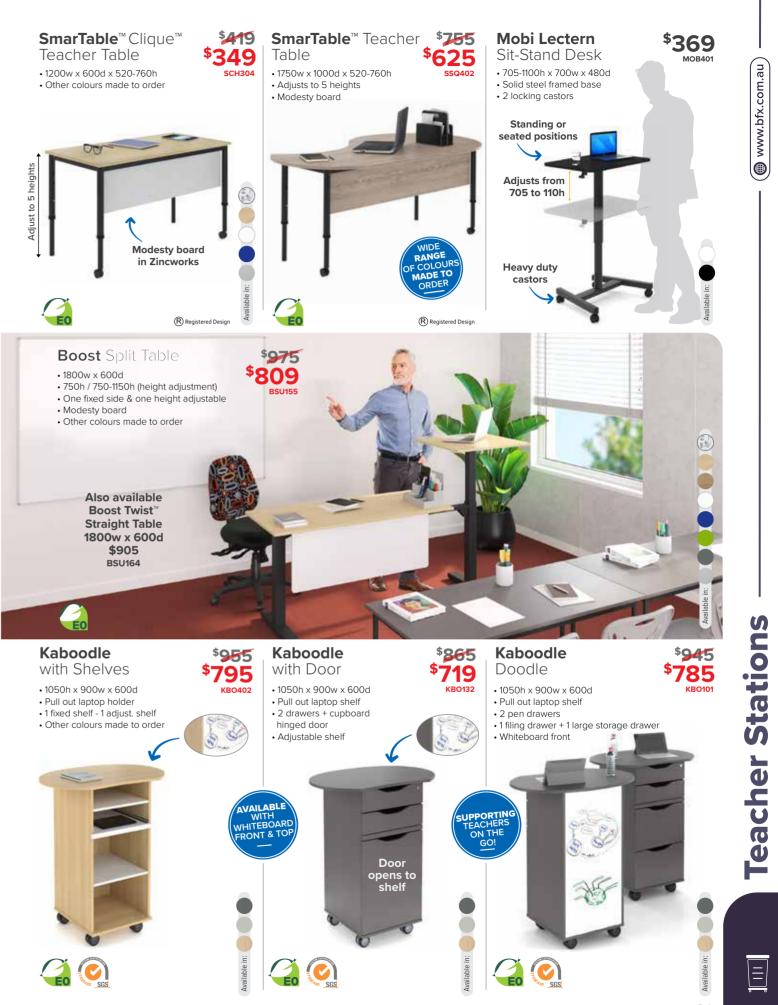

d Base Stacking Chair Contoured seat & back SSB100 Chrome sled base Linking feet Stacks 30 high ALLUS Upholstered back & seat version \$229 SSB105 SEAT PA \*FREE TROLLEY \*with every 30 chairs





## **AudioArt Murals**

1200mm

**Rocks sets** 

available from

\$1329

AF\$380

Screens

\$545

AFS375

NEW

IEV

R

to the wall!

Customise your theme to suit your space and encourage exploration!

Whisper Walls









AFS389

· Ready to assemble with easy-to-follow instructions (tool-free) Straight or curved wall tile configurations

FROM <sup>\$895</sup>







www.bfx.com.

Panels

Absorbing

ound

Ń

ピ

AudioA

#### **IT'S BETTER WITH BFX**

SCHOOL ADMIN EXPERIS

EXPERT ADVICE
FREE MEASURE & QUOTE
SPECIAL GOVERNMENT PRICING

IMPROVING WORKPLACE WELLBEING. BFX KNOWS GOOD DESIGN.

(bfx)



\*Prices include GST 31













\*Prices include GST 35



#### BFX Showrooms O BFX Service and Representations

# The BFX Difference



Independently Tested & Certified



Sustainable Practices





Huge Range 50,000+ products with warranty, quality & safety certified.

TY. BEST PR

Furniture

( 🌐 www.bfx.com.au 🕽

#### **Expert Advice**

Consultation, planning, solutions & on-going support.



Full Service

Delivery, placement & rubbish removal.

Paul Hunt | Sales & Project Consultant - Central Coast, NSW

For expert advice, call a BFX Consultant today!

**Australia** 1300 181 346

New Zealand 0800 400 134

#### International +61 1300 181 346

Design and size may change without notice as improvements are made to our products. If sizing is critical, please check with BFX before ord