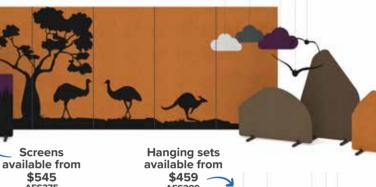

## **AudioArt Murals**

1200mm

**Rocks sets** 

available from

\$1329

AF\$380

Screens

\$545

AFS375

NEW

IEV

R

to the wall!

Customise your theme to suit your space and encourage exploration!

Whisper Walls

AFS389