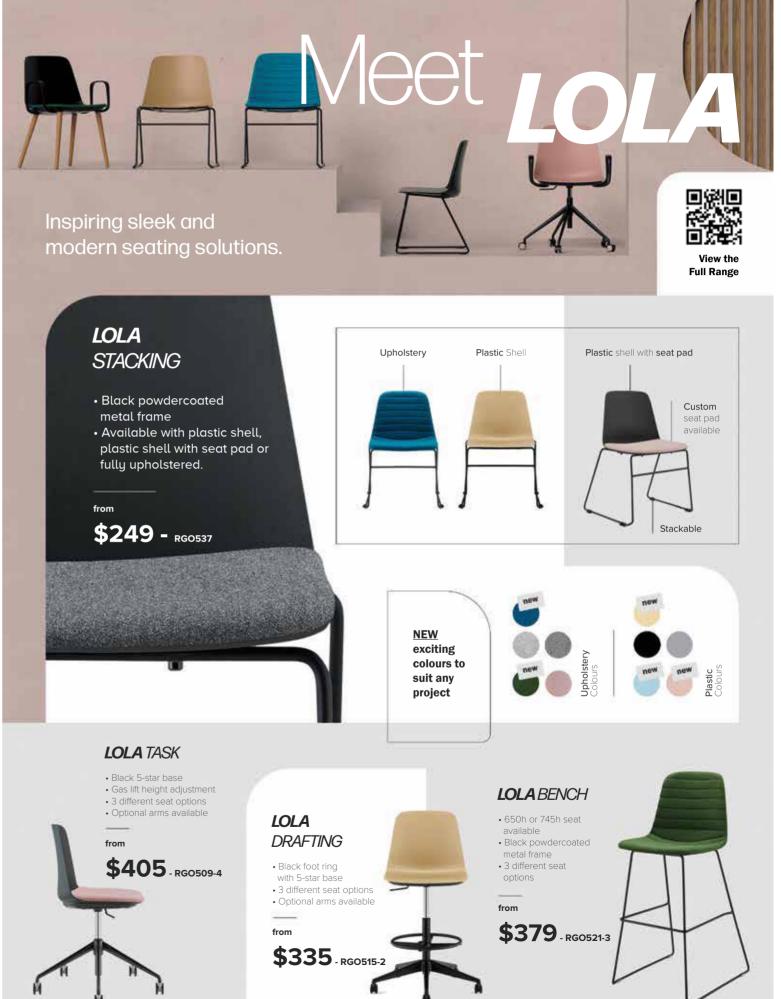

ually disabled students ranging from mild to severe.

The schools' vision is, "To inspire students to achieve their personal best and become active and independent members of their community."

BFX supplied a range of inclusive learning furniture that met the unique requirements of the school. Wipeable surfaces, rounded corners and height adjustable furniture were chosen

#### Principal Susan Coull discussed furniture that supports the school's teaching methods.





www.bfx.com.au ()) 1300 181 346 ()

Contact us today!

# bfx Dynami™ More than just a chair.

Crafted to improve children's **engagement**, **concentration** & **learning outcomes**.

Available in a range of bright and creative modern colours.





• Seat pad available

 $\mathcal{T}$  Supports posture

A 3-way seating



























\*Prices include GST 19







#### Island Storage Unit

- \$899 • 725h x 1200w x 850d (junior/middle school) ISU405 • Also available 900h unit for high school & tertiary
- · Wide range of colours made to order









22 www.bfx.com.au | 1300 181 346







Cut out to fit

around poles

Locking castors



\$475

Jupiter Swing

Cupboard

available

725h x 1500w x 450d

JSC101 - \$789

JMS103

**Jupiter Double** 

• 1200h x 980/1440w x 600d

• 1500h x 980/1440w x 600d

Sided Curved

Bookcase





#### FOR YOUR SPECIALIST SPACE Perform Outdoor Setting 265 POB402 • Overall - 1800w x 1560d Also available: Table - 730h x 1800w x 700d Zincanneal Bench (each) - 430h x 1800w x 430d perforated surface Dual powdercoated finish Seats up to 6 students **Boost** <sup>\$</sup>619 Dy