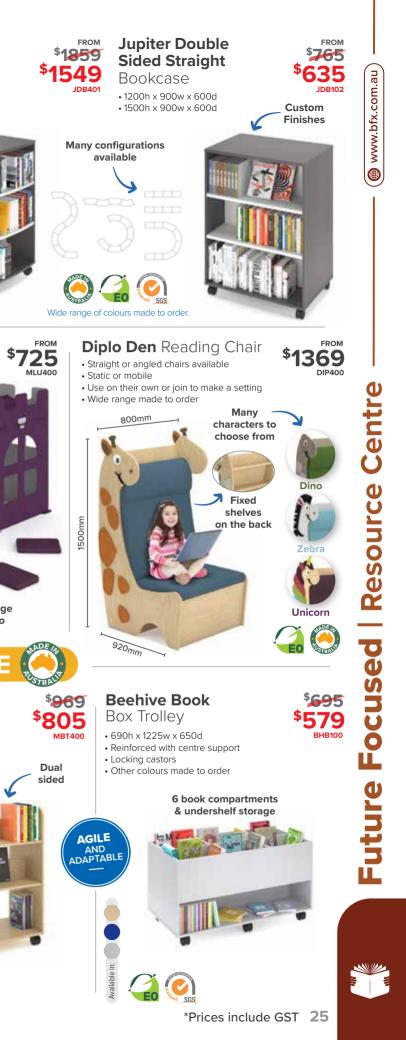

#### Island Storage Unit

- \$899 • 725h x 1200w x 850d (junior/middle school) ISU405 • Also available 900h unit for high school & tertiary
- · Wide range of colours made to order

22 www.bfx.com.au | 1300 181 346

Cut out to fit

around poles

Locking castors

\$475

Jupiter Swing

Cupboard

available

725h x 1500w x 450d

JSC101 - \$789

JMS103

**Jupiter Double** 

• 1200h x 980/1440w x 600d

• 1500h x 980/1440w x 600d

Sided Curved

Bookcase