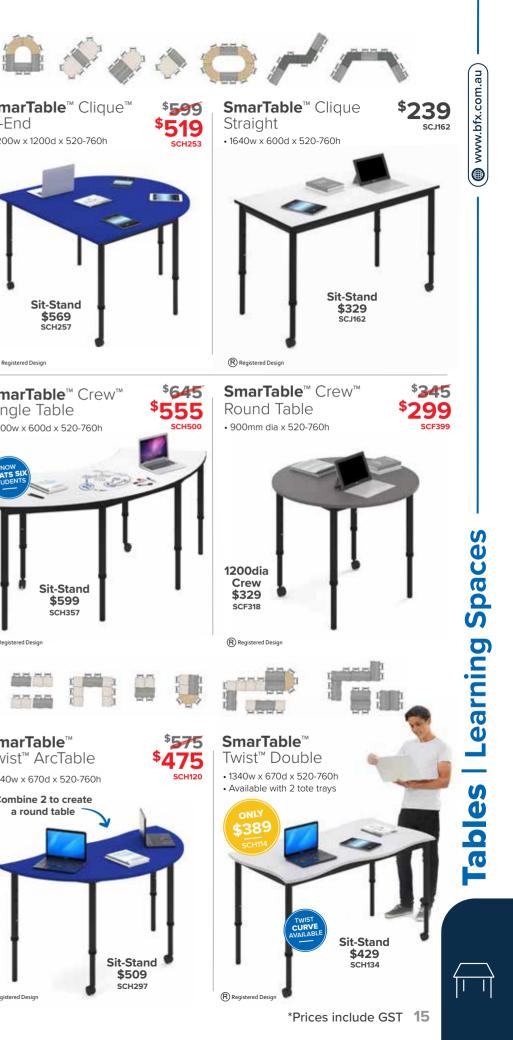

disabled students ranging from mild to severe.

The schools' vision is, "To inspire students to achieve their personal best and become active and independent members of their community."

BFX supplied a range of inclusive learning furniture that met the unique requirements of the school. Wipeable surfaces, rounded corners and height adjustable furniture were chosen

#### Principal Susan Coull discussed furniture that supports the school's teaching methods.





www.bfx.com.au ()) 1300 181 346 ()

Contact us today!

# bfx Dynami™ More than just a chair.

Crafted to improve children's **engagement**, **concentration** & **learning outcomes**.

Available in a range of bright and creative modern colours.





• Seat pad available

 $\mathcal{T}$  Supports posture

A 3-way seating



























\*Prices include GST 19







#### Island Storage Unit

- \$899 • 725h x 1200w x 850d (junior/middle school) ISU405 • Also available 900h unit for high school & tertiary
- · Wide range of colours made to order









22 www.bfx.com.au | 1300 181 346







Cut out to fit

around poles

Locking castors



\$475

Jupiter Swing

Cupboard

available

725h x 1500w x 450d

JSC101 - \$789

JMS103

**Jupiter Double** 

• 1200h x 980/1440w x 600d

• 1500h x 980/1440w x 600d

Sided Curved

Bookcase





#### FOR YOUR SPECIALIST SPACE Perform Outdoor Setting 265 POB402 • Overall - 1800w x 1560d Also available: Table - 730h x 1800w x 700d Zincanneal Bench (each) - 430h x 1800w x 430d perforated surface Dual powdercoated finish Seats up to 6 students **Boost** <sup>\$</sup>619 Dynami L