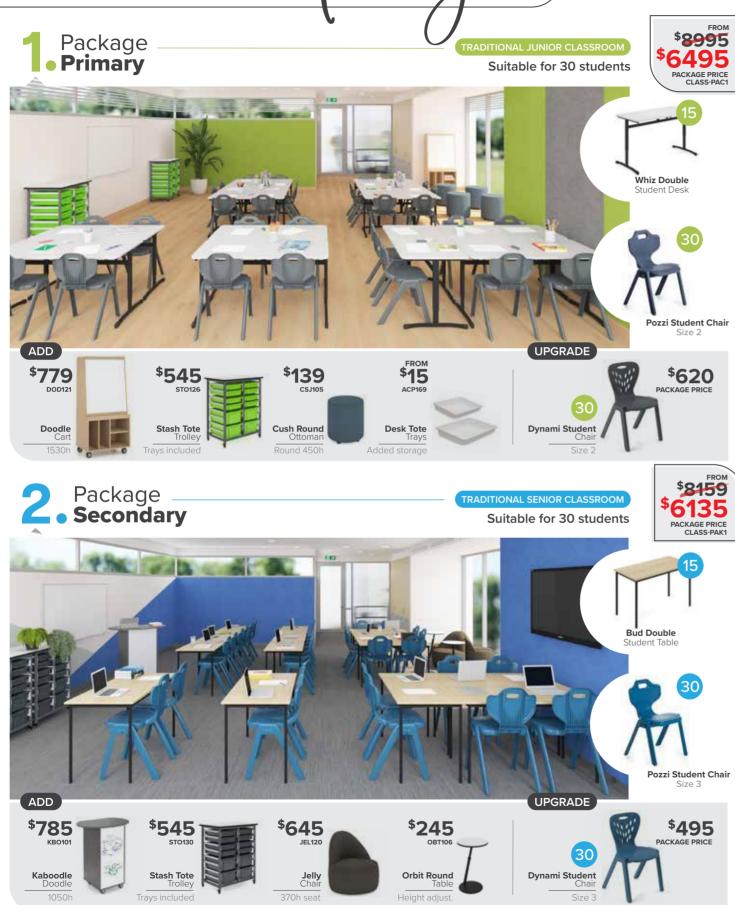

students ranging from mild to severe.

The schools' vision is, "To inspire students to achieve their personal best and become active and independent members of their community."

BFX supplied a range of inclusive learning furniture that met the unique requirements of the school. Wipeable surfaces, rounded corners and height adjustable furniture were chosen

#### Principal Susan Coull discussed furniture that supports the school's teaching methods.





www.bfx.com.au ()) 1300 181 346 ()

Contact us today!

# bfx Dynami™ More than just a chair.

Crafted to improve children's **engagement**, **concentration** & **learning outcomes**.

Available in a range of bright and creative modern colours.





• Seat pad available

 $\mathcal{T}$  Supports posture

A 3-way seating



























\*Prices include GST 19







#### Island Storage Unit

- \$899 • 725h x 1200w x 850d (junior/middle school) ISU405 • Also available 900h unit for high school & tertiary
- · Wide range of colours made to order









22 www.bfx.com.au | 1300 181 346







Cut out to fit

around poles

Locking castors



\$475

Jupiter Swing

Cupboard

available

725h x 1500w x 450d

JSC101 - \$789

JMS103

**Jupiter Double** 

• 1200h x 980/1440w x 600d

• 1500h x 980/1440w x 600d

Sided Curved

Bookcase





#### FOR YOUR SPECIALIST SPACE Perform Outdoor Setting 265 POB402 • Overall - 1800w x 1560d Also available: Table - 730h x 1800w x 700d Zincanneal Bench (each) - 430h x 1800w x 430d perforated surface Dual powdercoated finish Seats up to 6 students **Boost** <sup>\$</sup>619 Dynami Lectern D