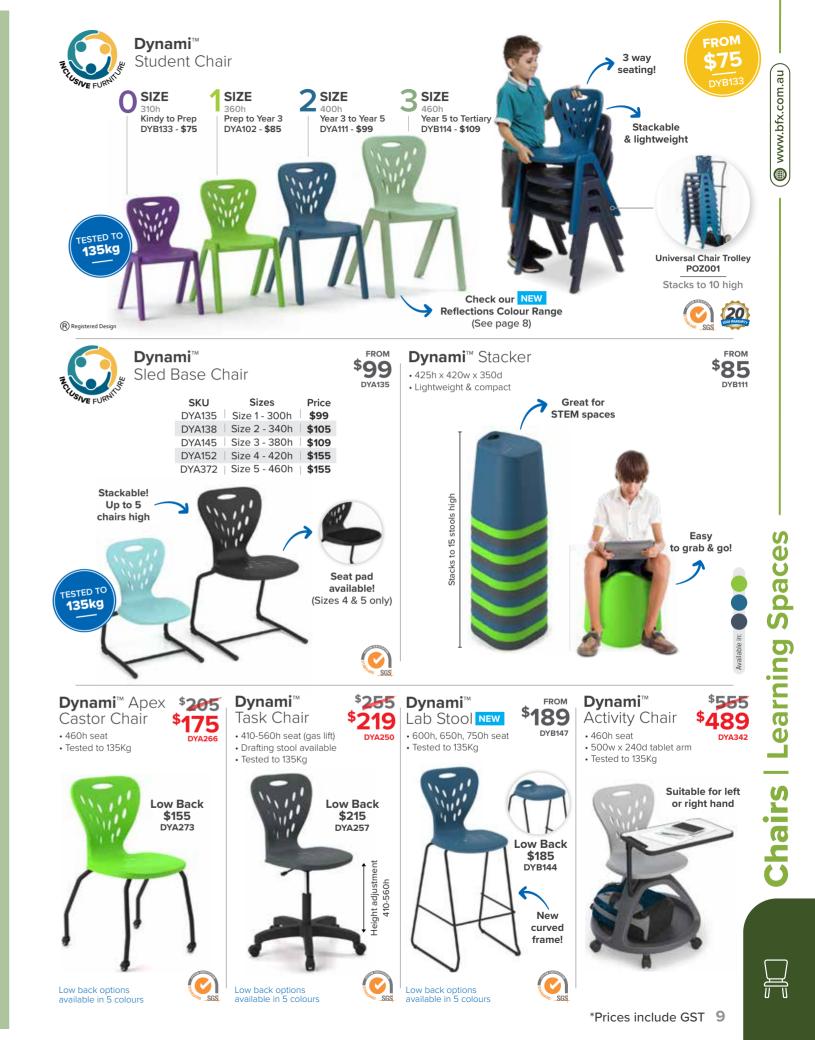

# bfx Dynami™ More than just a chair.

Crafted to improve children's **engagement**, **concentration** & **learning outcomes**.

Available in a range of bright and creative modern colours.

• Seat pad available

 $\mathcal{T}$  Supports posture

A 3-way seating

\*Prices include GST 19