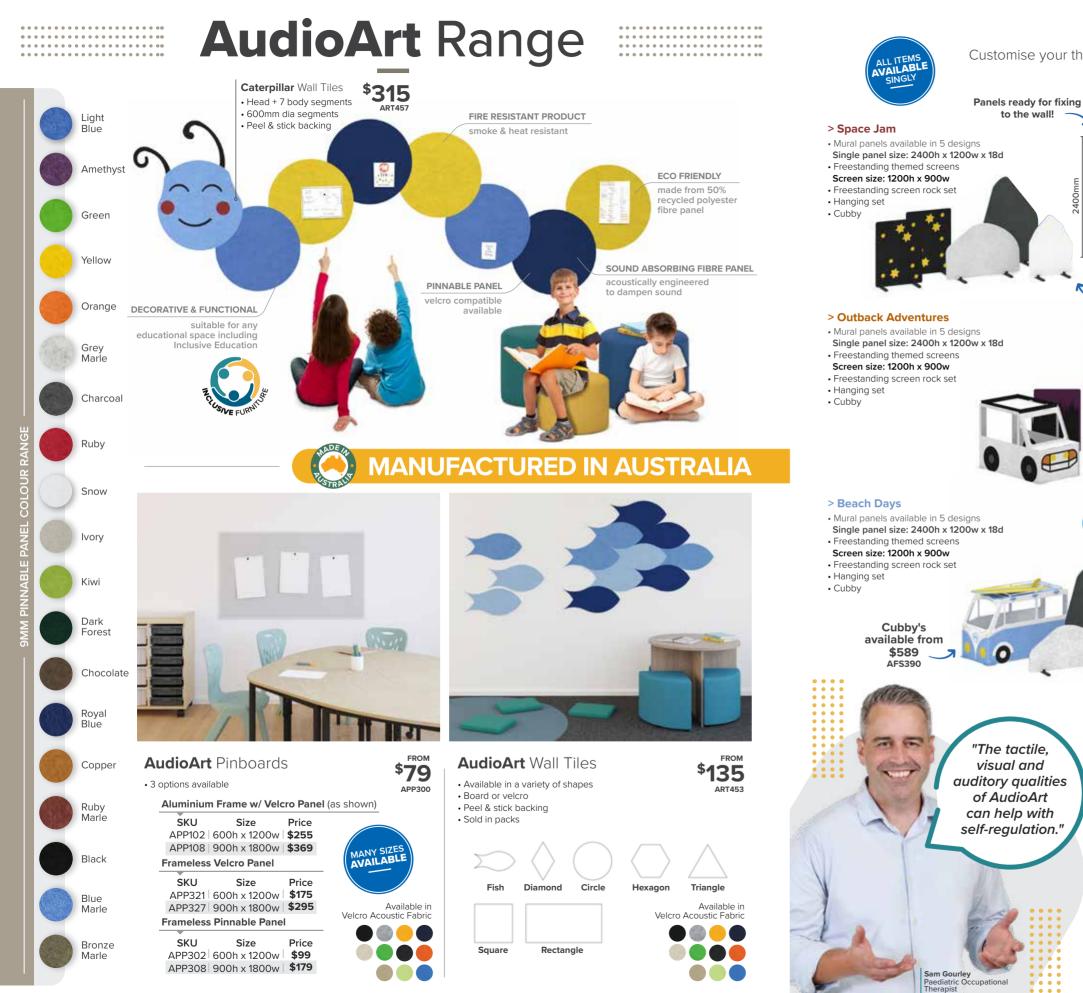

## **AudioArt Murals**

1200mm

**Rocks sets** 

available from

\$1329

AF\$380

Screens

\$545

AFS375

NEW

IEV

R

to the wall!

Customise your theme to suit your space and encourage exploration!

Whisper Walls

AFS389

· Ready to assemble with easy-to-follow instructions (tool-free) Straight or curved wall tile configurations

FROM <sup>\$895</sup>

www.bfx.com.

Panels

Absorbing

ound

Ń

ピ

AudioA