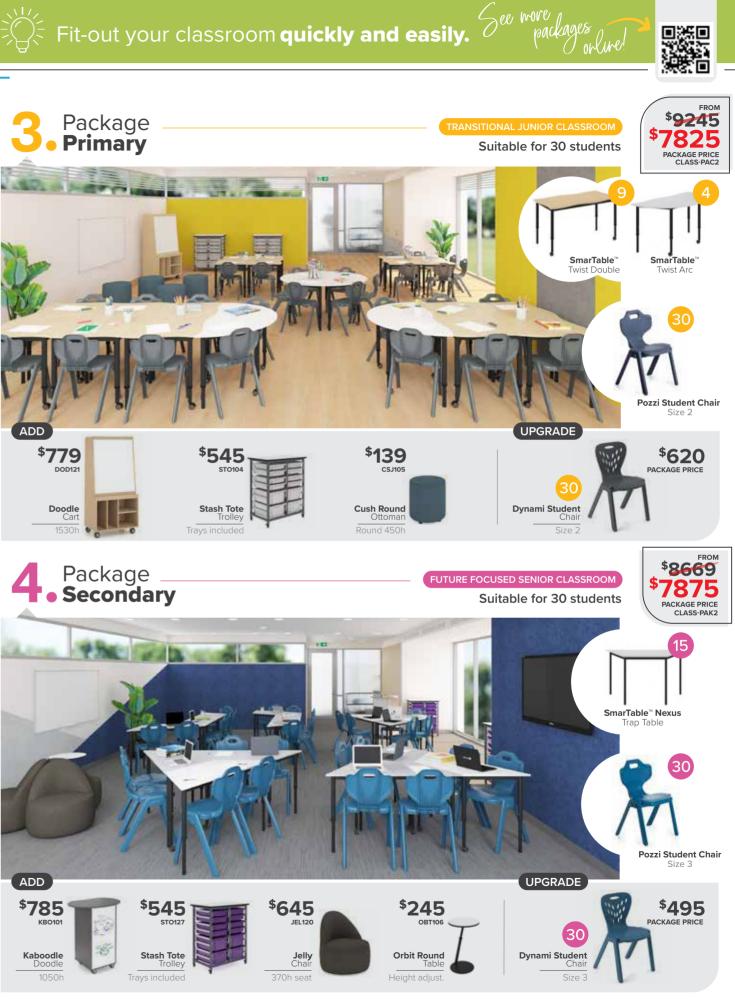

tudents ranging from mild to severe.

The schools' vision is, "To inspire students to achieve their personal best and become active and independent members of their community."

BFX supplied a range of inclusive learning furniture that met the unique requirements of the school. Wipeable surfaces, rounded corners and height adjustable furniture were chosen

#### Principal Susan Coull discussed furniture that supports the school's teaching methods.





www.bfx.com.au ()) 1300 181 346 ()

Contact us today!

# bfx Dynami™ More than just a chair.

Crafted to improve children's **engagement**, **concentration** & **learning outcomes**.

Available in a range of bright and creative modern colours.





• Seat pad available

 $\mathcal{T}$  Supports posture

A 3-way seating



























\*Prices include GST 19







#### Island Storage Unit

- \$899 • 725h x 1200w x 850d (junior/middle school) ISU405 • Also available 900h unit for high school & tertiary
- · Wide range of colours made to order









22 www.bfx.com.au | 1300 181 346







Cut out to fit

around poles

Locking castors



\$475

Jupiter Swing

Cupboard

available

725h x 1500w x 450d

JSC101 - \$789

JMS103

**Jupiter Double** 

• 1200h x 980/1440w x 600d

• 1500h x 980/1440w x 600d

Sided Curved

Bookcase





#### FOR YOUR SPECIALIST SPACE Perform Outdoor Setting 265 POB402 • Overall - 1800w x 1560d Also available: Table - 730h x 1800w x 700d Zincanneal Bench (each) - 430h x 1800w x 430d perforated surface Dual powdercoated finish Seats up to 6 students **Boost** <sup>\$</sup>619 Dynami Lectern Dra