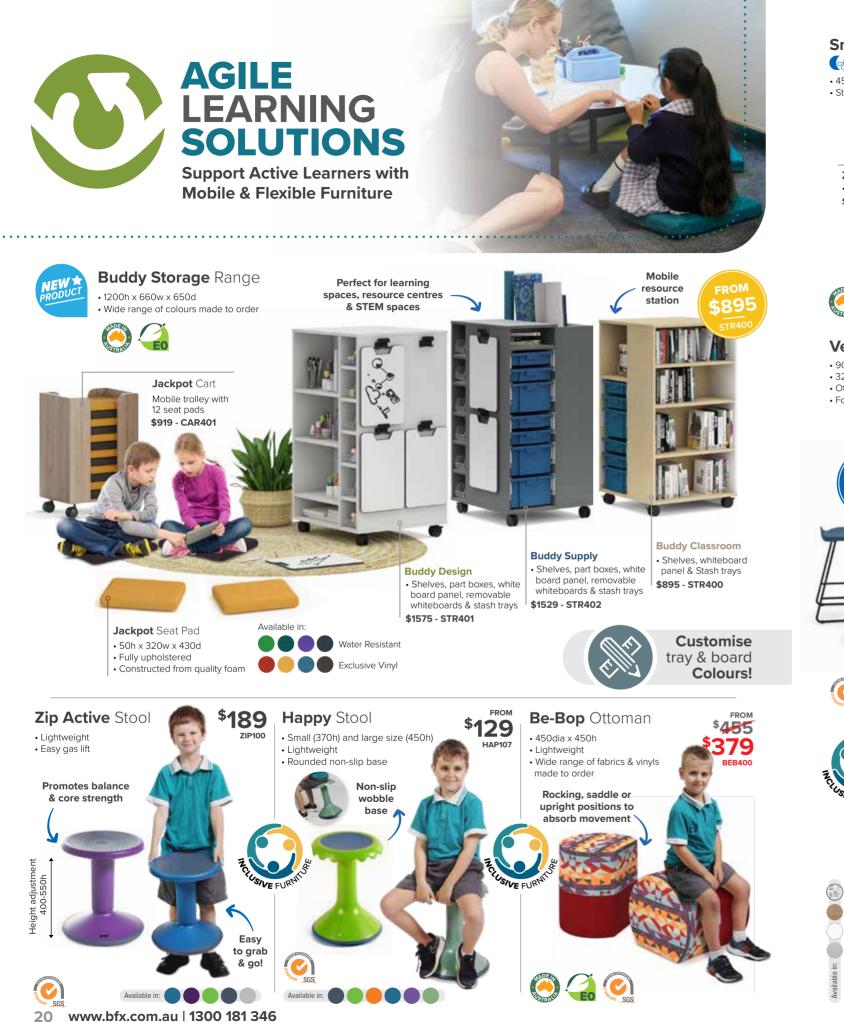

severe.

The schools' vision is, "To inspire students to achieve their personal best and become active and independent members of their community."

BFX supplied a range of inclusive learning furniture that met the unique requirements of the school. Wipeable surfaces, rounded corners and height adjustable furniture were chosen

#### Principal Susan Coull discussed furniture that supports the school's teaching methods.





www.bfx.com.au ()) 1300 181 346 ()

Contact us today!

# bfx Dynami™ More than just a chair.

Crafted to improve children's **engagement**, **concentration** & **learning outcomes**.

Available in a range of bright and creative modern colours.





• Seat pad available

 $\mathcal{T}$  Supports posture

A 3-way seating



























\*Prices include GST 19







#### Island Storage Unit

- \$899 • 725h x 1200w x 850d (junior/middle school) ISU405 • Also available 900h unit for high school & tertiary
- · Wide range of colours made to order









22 www.bfx.com.au | 1300 181 346







Cut out to fit

around poles

Locking castors



\$475

Jupiter Swing

Cupboard

available

725h x 1500w x 450d

JSC101 - \$789

JMS103

**Jupiter Double** 

• 1200h x 980/1440w x 600d

• 1500h x 980/1440w x 600d

Sided Curved

Bookcase





#### FOR YOUR SPECIALIST SPACE Perform Outdoor Setting 265 POB402 • Overall - 1800w x 1560d Also available: Table - 730h x 1800w x 700d Zincanneal Bench (each) - 430h x 1800w x 430d perforated surface Dual powdercoated finish Seats up to 6 students **Boost** <sup>\$</sup>619 Dynami Lectern Drafting Stool BST150 (HALLS & T