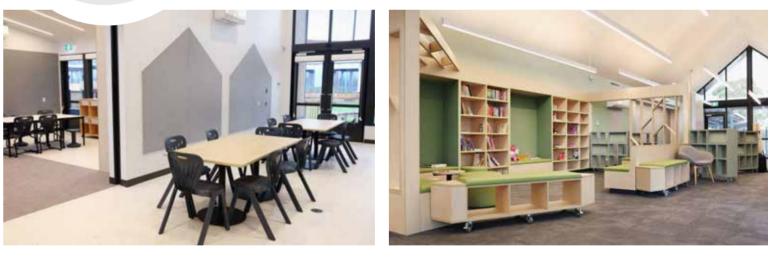

#### Endeavour Hills Specialist School

**Project** Description

to best-fit the students needs.

Endeavour Hills Specialist School is a new, state-of-the art school in Melbourne's southeast. It is designed to meet the needs of autistic students with a language disorder, and intellectually disabled students ranging from mild to severe.

The schools' vision is, "To inspire students to achieve their personal best and become active and independent members of their community."

BFX supplied a range of inclusive learning furniture that met the unique requirements of the school. Wipeable surfaces, rounded corners and height adjustable furniture were chosen

#### Principal Susan Coull discussed furniture that supports the school's teaching methods.

www.bfx.com.au ()) 1300 181 346 ()

Contact us today!