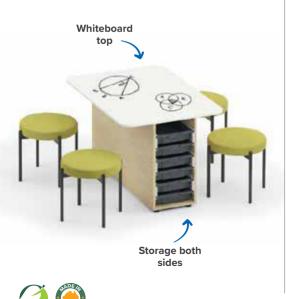

ning furniture that met the unique requirements of the school. Wipeable surfaces, rounded corners and height adjustable furniture were chosen

#### Principal Susan Coull discussed furniture that supports the school's teaching methods.





www.bfx.com.au ()) 1300 181 346 ()

Contact us today!

# bfx Dynami™ More than just a chair.

Crafted to improve children's **engagement**, **concentration** & **learning outcomes**.

Available in a range of bright and creative modern colours.





• Seat pad available

 $\mathcal{T}$  Supports posture

A 3-way seating



























\*Prices include GST 19







#### Island Storage Unit

- \$899 • 725h x 1200w x 850d (junior/middle school) ISU405 • Also available 900h unit for high school & tertiary
- · Wide range of colours made to order









22 www.bfx.com.au | 1300 181 346







Cut out to fit

around poles

Locking castors



\$475

Jupiter Swing

Cupboard

available

725h x 1500w x 450d

JSC101 - \$789

JMS103

**Jupiter Double** 

• 1200h x 980/1440w x 600d

• 1500h x 980/1440w x 600d

Sided Curved

Bookcase





#### FOR YOUR SPECIALIST SPACE Perform Outdoor Setting 265 POB402 • Overall - 1800w x 1560d Also available: Table - 730h x 1800w x 700d Zincanneal Bench (each) - 430h x 1800w x 430d perforated surface Dual powdercoated finish Seats up to 6 students **Boost** <sup>\$</sup>619 Dynami Lectern Drafting Stool BST150 (HALLS & THEATRE) SCIENCE STEM • 850-1175h x 590w x 477d • High-impact polypropylene seat & back • 5 position tilt setting for top Castors Front panel for RATED TO fixing logo 135kg Hall & Theatre