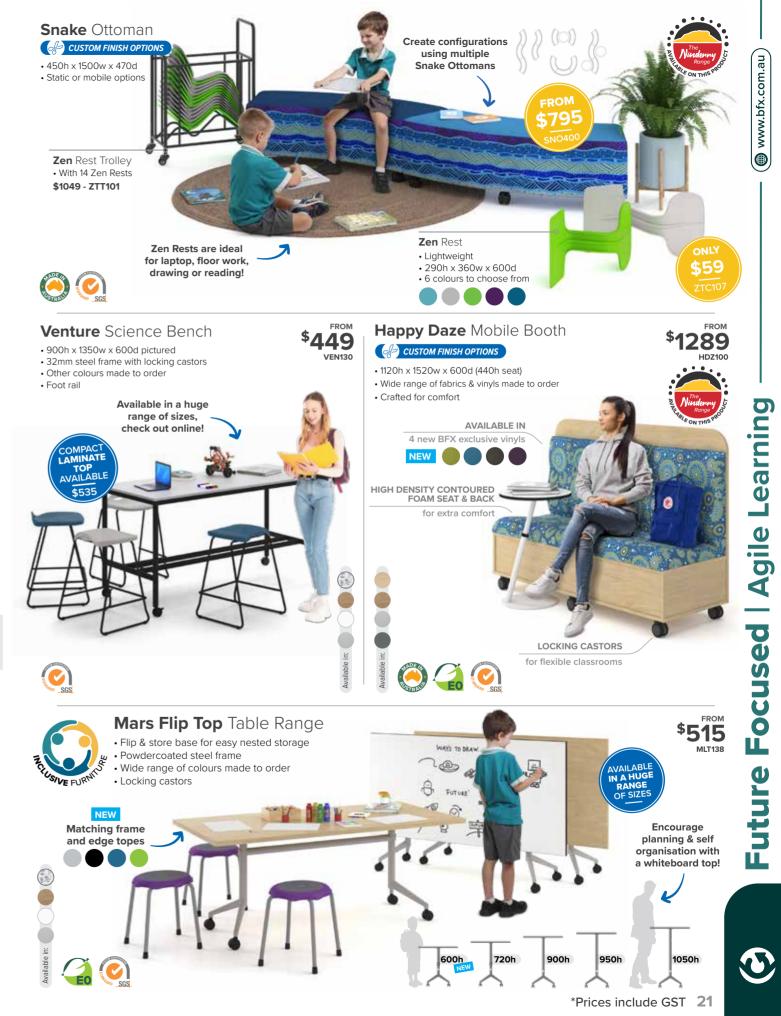

vere.

The schools' vision is, "To inspire students to achieve their personal best and become active and independent members of their community."

BFX supplied a range of inclusive learning furniture that met the unique requirements of the school. Wipeable surfaces, rounded corners and height adjustable furniture were chosen

#### Principal Susan Coull discussed furniture that supports the school's teaching methods.





www.bfx.com.au ()) 1300 181 346 ()

Contact us today!

# bfx Dynami™ More than just a chair.

Crafted to improve children's **engagement**, **concentration** & **learning outcomes**.

Available in a range of bright and creative modern colours.





• Seat pad available

 $\mathcal{T}$  Supports posture

A 3-way seating



























\*Prices include GST 19







#### Island Storage Unit

- \$899 • 725h x 1200w x 850d (junior/middle school) ISU405 • Also available 900h unit for high school & tertiary
- · Wide range of colours made to order









22 www.bfx.com.au | 1300 181 346







Cut out to fit

around poles

Locking castors



\$475

Jupiter Swing

Cupboard

available

725h x 1500w x 450d

JSC101 - \$789

JMS103

**Jupiter Double** 

• 1200h x 980/1440w x 600d

• 1500h x 980/1440w x 600d

Sided Curved

Bookcase





#### FOR YOUR SPECIALIST SPACE Perform Outdoor Setting 265 POB402 • Overall - 1800w x 1560d Also available: Table - 730h x 1800w x 700d Zincanneal Bench (each) - 430h x 1800w x 430d perforated surface Dual powdercoated finish Seats up to 6 students **Boost** <sup>\$</sup>619 Dynami Lectern Drafting Stool BST150 (HALLS & THE