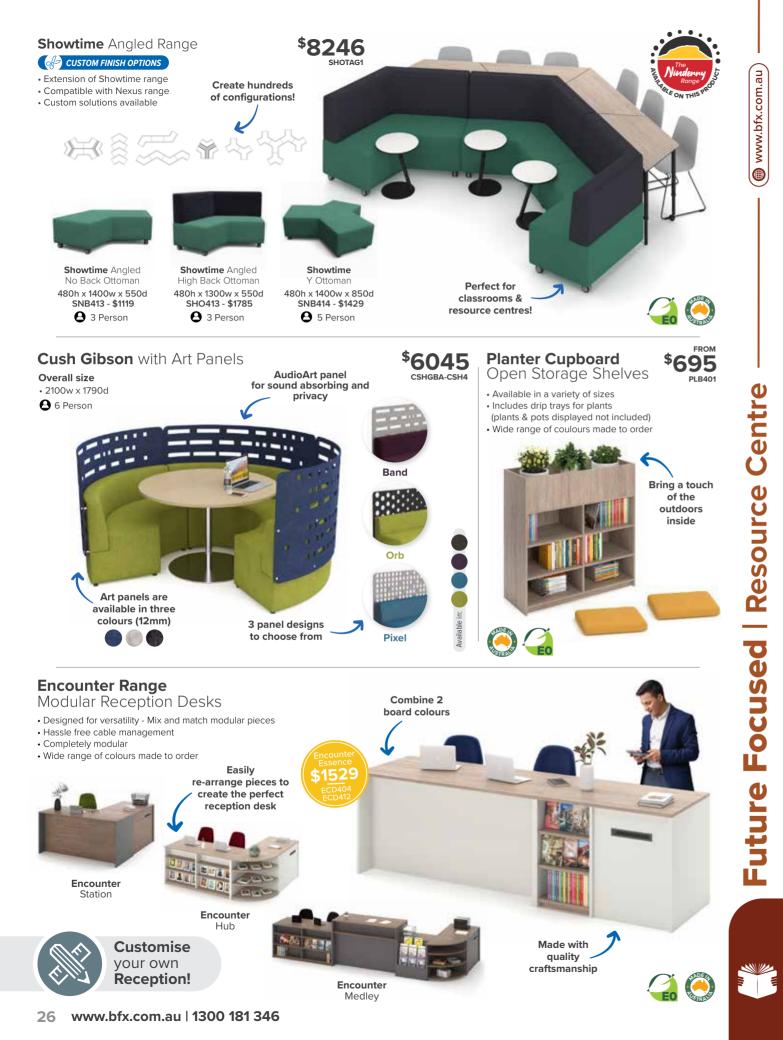

oday!

# bfx Dynami™ More than just a chair.

Crafted to improve children's **engagement**, **concentration** & **learning outcomes**.

Available in a range of bright and creative modern colours.





• Seat pad available

 $\mathcal{T}$  Supports posture

A 3-way seating



























\*Prices include GST 19







#### Island Storage Unit

- \$899 • 725h x 1200w x 850d (junior/middle school) ISU405 • Also available 900h unit for high school & tertiary
- · Wide range of colours made to order









22 www.bfx.com.au | 1300 181 346







Cut out to fit

around poles

Locking castors



\$475

Jupiter Swing

Cupboard

available

725h x 1500w x 450d

JSC101 - \$789

JMS103

**Jupiter Double** 

• 1200h x 980/1440w x 600d

• 1500h x 980/1440w x 600d

Sided Curved

Bookcase





#### FOR YOUR SPECIALIST SPACE Perform Outdoor Setting 265 POB402 • Overall - 1800w x 1560d Also available: Table - 730h x 1800w x 700d Zincanneal Bench (each) - 430h x 1800w x 430d perforated surface Dual powdercoated finish Seats up to 6 students **Boost** <sup>\$</sup>619 Dynami Lectern Drafting Stool BST150 (HALLS & THEATRE) SCIENCE STEM • 850-1175h x 590w x 477d • High-impact polypropylene seat & back • 5 position tilt setting for top Castors Front panel for RATED TO fixing logo 135kg Hall & Theatre Seating <sup>\$145</sup> Strata Sled Base Stacking Chair Contoured seat & back SSB100 Chrome sled base Linking feet Stacks 30 high ALLUS Upholstered back & seat version \$229 SSB105 SEAT PA \*FREE TROLLEY \*with every 30 chairs





## **AudioArt Murals**

1200mm

**Rocks sets** 

availa