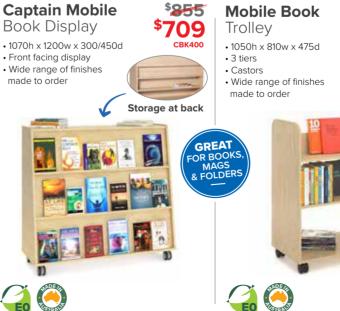

rs and height adjustable furniture were chosen

#### Principal Susan Coull discussed furniture that supports the school's teaching methods.





www.bfx.com.au ()) 1300 181 346 ()

Contact us today!

# bfx Dynami™ More than just a chair.

Crafted to improve children's **engagement**, **concentration** & **learning outcomes**.

Available in a range of bright and creative modern colours.





• Seat pad available

 $\mathcal{T}$  Supports posture

A 3-way seating



























\*Prices include GST 19







#### Island Storage Unit

- \$899 • 725h x 1200w x 850d (junior/middle school) ISU405 • Also available 900h unit for high school & tertiary
- · Wide range of colours made to order









22 www.bfx.com.au | 1300 181 346







Cut out to fit

around poles

Locking castors



\$475

Jupiter Swing

Cupboard

available

725h x 1500w x 450d

JSC101 - \$789

JMS103

**Jupiter Double** 

• 1200h x 980/1440w x 600d

• 1500h x 980/1440w x 600d

Sided Curved

Bookcase





#### FOR YOUR SPECIALIST SPACE Perform Outdoor Setting 265 POB402 • Overall - 1800w x 1560d Also available: Table - 730h x 1800w x 700d Zincanneal Bench (each) - 430h x 1800w x 430d perforated surface Dual powdercoated finish Seats up to 6 students **Boost** <sup>\$</sup>619 Dynami Lectern Drafting Stool BST150 (HALLS & THEATRE) SCIENCE STEM • 850-1175h x 590w x 477d • High-impact polypropylene seat & back • 5 position tilt setting for top Castors Front panel for RATED TO fixing logo 135kg Hall & Theatre Seating <sup>\$145</sup> Strata Sled Base Stacking Chair Contoured seat & back SSB100 Chrome sl