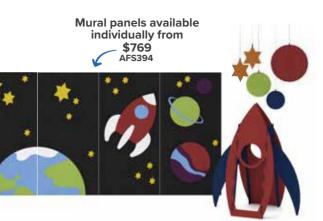

## **AudioArt Murals**

1200mm

**Rocks sets** 

available from

\$1329

AF\$380

Screens

\$545

· Ready to assemble with easy-to-follow instructions (tool-free) Straight or curved wall tile configurations

FROM <sup>\$895</sup>

www.bfx.com.

Panels

Absorbing

ound

Ń

ピ