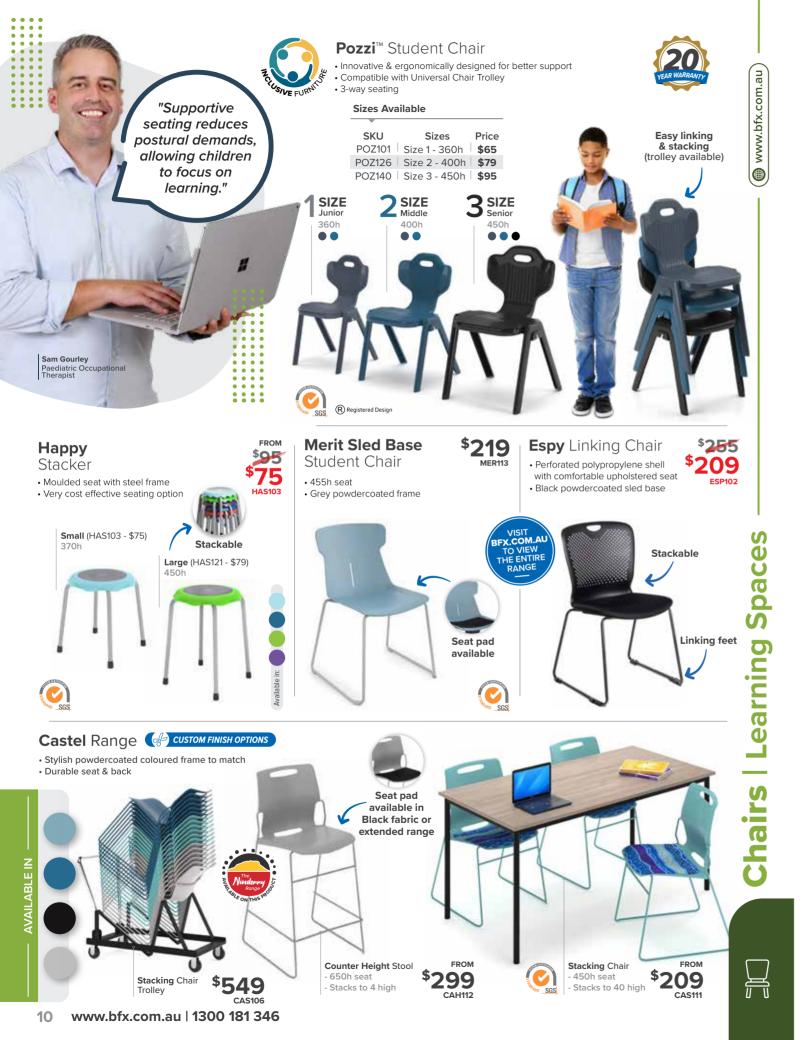

ctually disabled students ranging from mild to severe.

The schools' vision is, "To inspire students to achieve their personal best and become active and independent members of their community."

BFX supplied a range of inclusive learning furniture that met the unique requirements of the school. Wipeable surfaces, rounded corners and height adjustable furniture were chosen

#### Principal Susan Coull discussed furniture that supports the school's teaching methods.





www.bfx.com.au ()) 1300 181 346 ()

Contact us today!

# bfx Dynami™ More than just a chair.

Crafted to improve children's **engagement**, **concentration** & **learning outcomes**.

Available in a range of bright and creative modern colours.





• Seat pad available

 $\mathcal{T}$  Supports posture

A 3-way seating



























\*Prices include GST 19







#### Island Storage Unit

- \$899 • 725h x 1200w x 850d (junior/middle school) ISU405 • Also available 900h unit for high school & tertiary
- · Wide range of colours made to order









22 www.bfx.com.au | 1300 181 346







Cut out to fit

around poles

Locking castors



\$475

Jupiter Swing

Cupboard

available

725h x 1500w x 450d

JSC101 - \$789

JMS103

**Jupiter Double** 

• 1200h x 980/1440w x 600d

• 1500h x 980/1440w x 600d

Sided Curved

Bookcase





#### FOR YOUR SPECIALIST SPACE Perform Outdoor Setting 265 POB402 • Overall - 1800w x 1560d Also available: Table - 730h x 1800w x 700d Zincanneal Bench (each) - 430h x 1800w x 430d perforated surface Dual powdercoated finish Seats up to 6 students **Boost** <sup>\$</sup>619