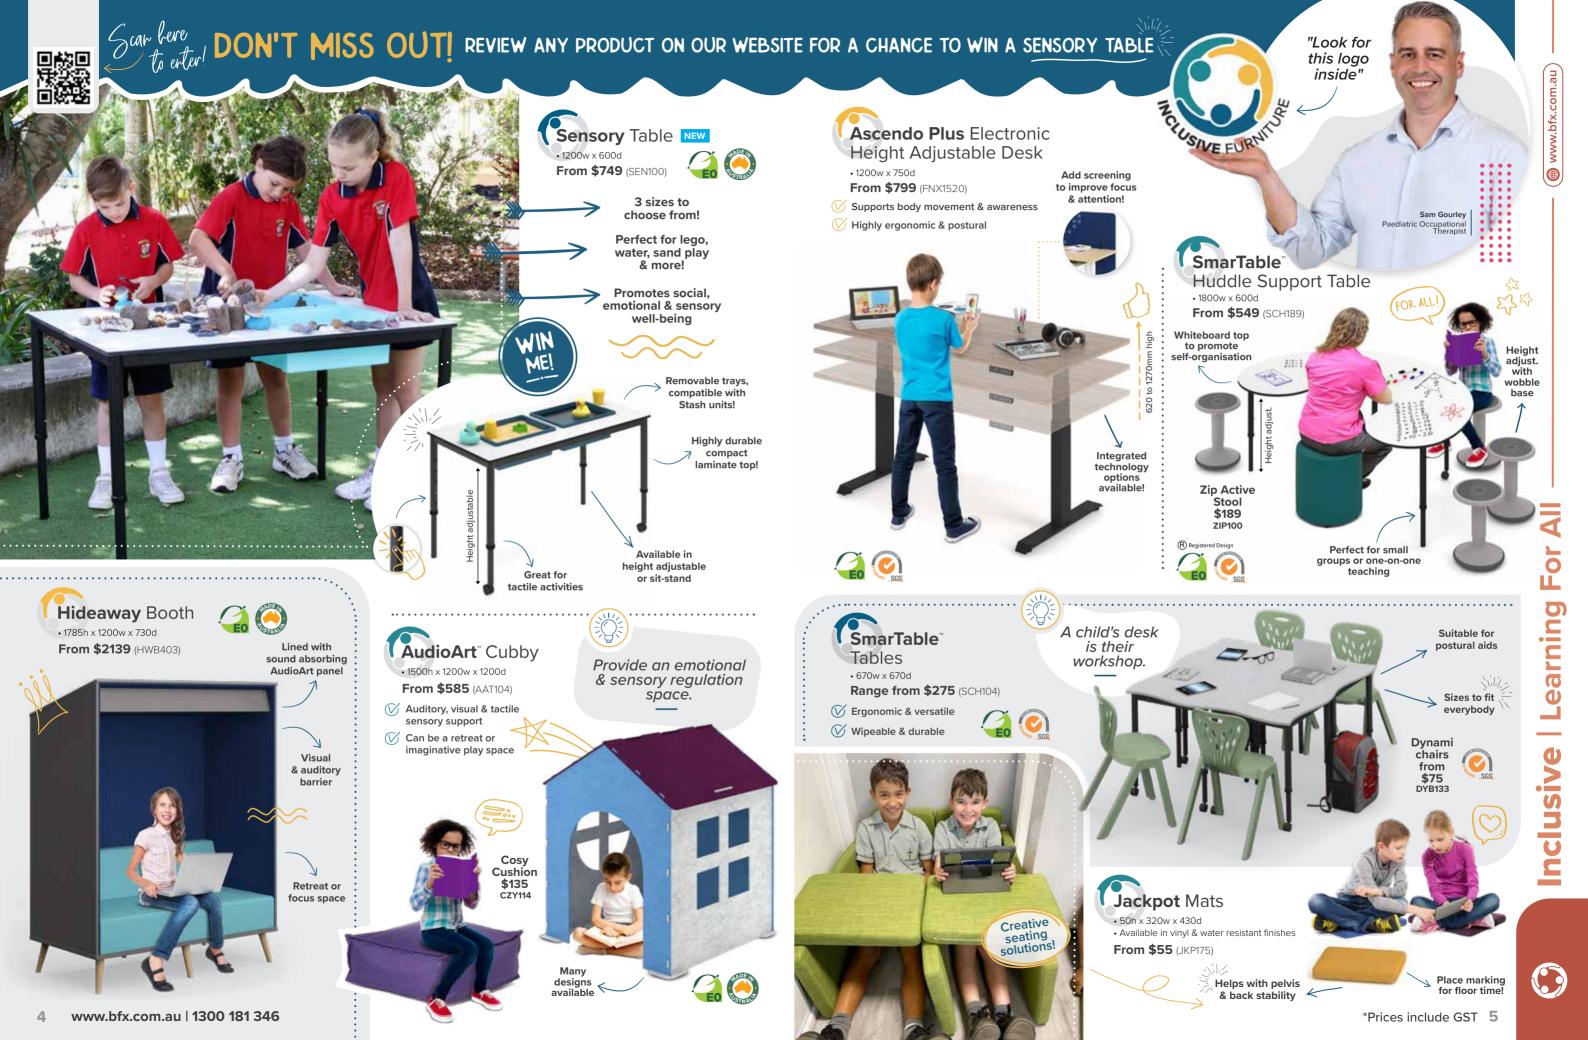

#### Endeavour Hills Specialist School

**Project** Description

to best-fit the students needs.

Endeavour Hills Specialist School is a new, state-of-the art school in Melbourne's southeast. It is designed to meet the needs of autistic students with a language disorder, and intellectually disabled students ranging from mild to severe.

The schools' vision is, "To inspire students to achieve their personal best and become active and independent members of their community."

BFX supplied a range of inclusive learning furniture that met the unique requirements of the school. Wipeable surfaces, rounded corners and height adjustable furniture were chosen

#### Principal Susan Coull discussed furniture that supports the school's teaching methods.

www.bfx.com.au ()) 1300 181 346 ()

Contact us today!