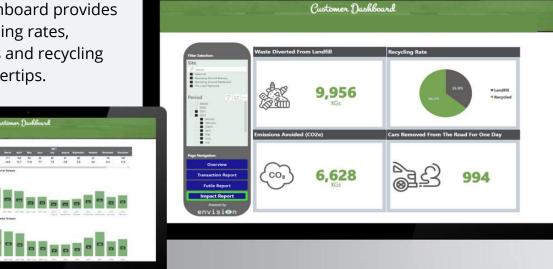

#### LIVE TRACK EMISSIONS

The Waste Ninja dashboard provides up-to-the-hour recycling rates, emissions reductions and recycling outputs - at your fingertips.

Pustomer Dashbourd

1300 648 088

**FIR ASCA** 

WWW.WASTENINJA.COM.AU