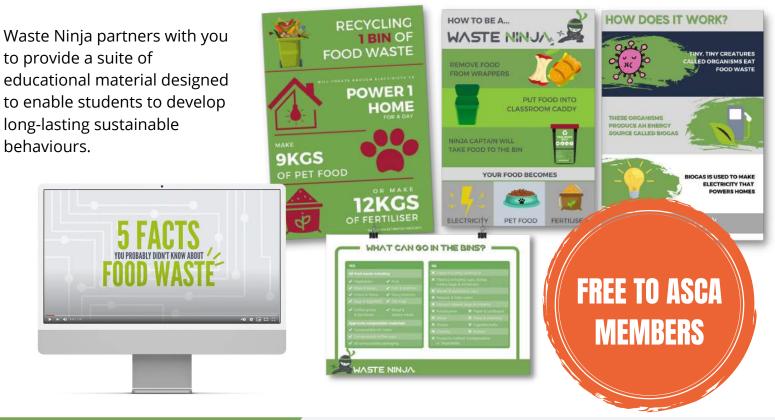

# OUR WASTE CAN SHAPE THEIR FUTURE

#### WASTE NINJA

Recycling food waste is one of the most immediate and effective strategies to reduce your carbon footprint. Waste Ninja works with schools to make food waste recycling easy, affordable and educational.

## THE BENEFITS OF FOOD WASTE RECYCLING



Reduce emmissions & divert from landfill



Save on rising landfill costs



Build sustainable habits amongst students

### **HOW DOES IT WORK?**



We provide all necessary equipment and educational information



Waste is collected & taken to our recycling technology partners



Waste is recycled into electricity, pet foods & fertiliser

WWW.WASTENINJA.COM.AU



#### 1300 648 088



## **A TRUSTED RECYCLING PARTNER**

#### **EDUCATIONAL SUPPORT**



#### LIVE TRACK EMISSIONS

The Waste Ninja dashboard provides up-to-the-hour recycling rates, emissions reductions and recycling outputs - at your fingertips.

Pustomer Dashbourd



1300 648 088

**FIR ASCA** 

WWW.WASTENINJA.COM.AU